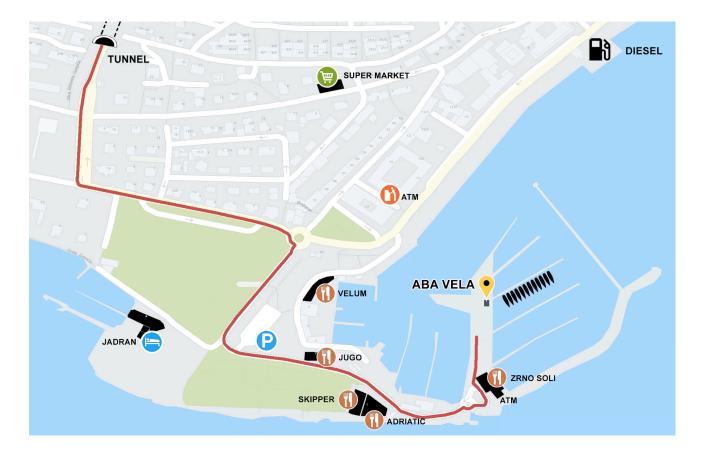

For refundable security deposit we accept credit card; Visa, MasterCard or cash. All extra equipment or services must be paid in the base before embarkation.

Parking in ACI marina is cca 10€ / day and must be paid on ACI marina reception. In the marina there are a small market and the restaurant "Zrno soli". A few restaurants are close to ACI marina: "Skipper", "Adriatic", "Jugo" and "Velum". Supermarket "RIBOLA" is with ih walking distance.